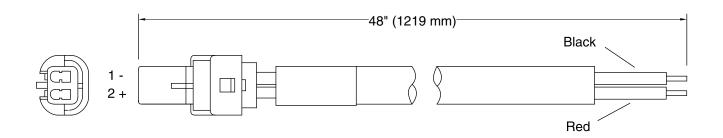

## **Features**

- 4-foot cable cord.
- Supplies power from multi-faucet supply to AC-powered Insight™ touchless faucets.
- For use with KOHLER AC-powered deck-and wall-mount touchless faucets and K-13481-A (for North America), or K-13481 (for Global outlets) multi-faucet power supply.

## **Technical Information**

All product dimensions are nominal.