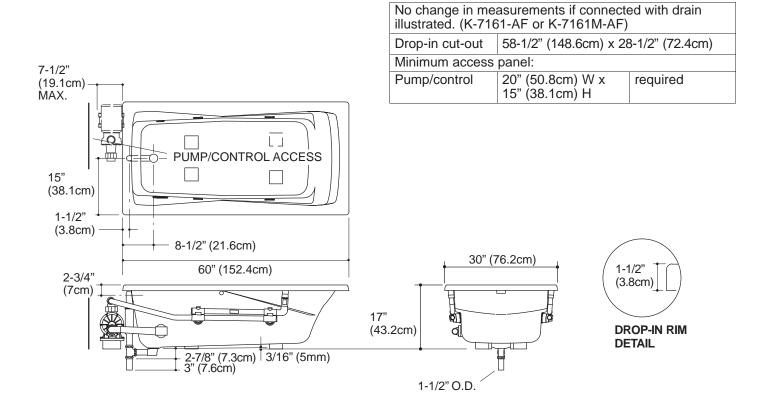

### PRODUCT SPECIFICATION:

The bath whirlpool shall be 60" (152.4cm) in length, 30" (76.2cm) in width, and 17" (43.2cm) in height. Drop-in bath whirlpool shall be made of acrylic. Bath whirlpool shall have 4 individually adjustable ProFlex hydro-massage jets, 1-1/4 HP pump with air switch and cord with plug. Bath whirlpool shall be UL listed. Bath whirlpool shall have optional K-1279 separate apron. Bath whirlpool shall have optional K-9694 trim kit. Bath whirlpool shall have optional K-1639 timer kit. Bath whirlpool shall be Kohler Model K-1201-CB-

### PRODUCT INFORMATION

| Fixture*:                                       | basin area                      | top area                 |     | weight              |     |  |  |  |
|-------------------------------------------------|---------------------------------|--------------------------|-----|---------------------|-----|--|--|--|
| Bathing well                                    | 42" (106.7cm)<br>x 17" (43.2cm) | 55" (139.7<br>25" (63.50 |     | 93 lbs.<br>(42.2kg) |     |  |  |  |
|                                                 | water depth                     | capacity                 |     |                     |     |  |  |  |
| To overflow                                     | 12-1/8"<br>(30.8cm)             | 50 gal. (1               |     |                     |     |  |  |  |
| * Approximate measurements for comparison only. |                                 |                          |     |                     |     |  |  |  |
| Pump:                                           |                                 | HP                       | V   | Hz                  | Α   |  |  |  |
| 1-speed                                         |                                 | 1-1/4                    | 120 | 60                  | 7.5 |  |  |  |

## **PRODUCT DIAGRAM**