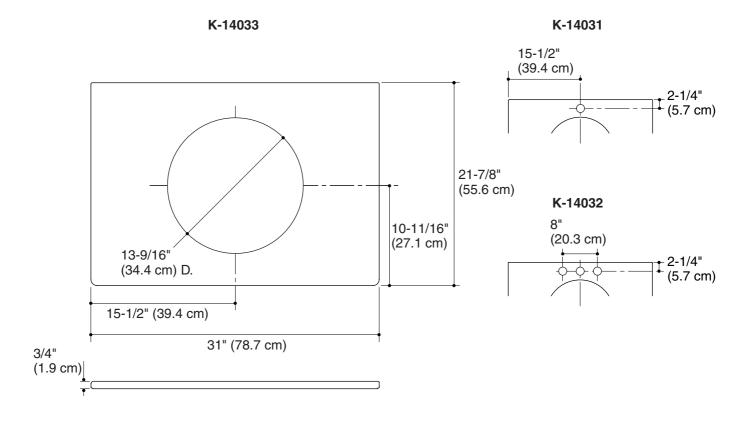

#### **Features**

- Vitreous china
- · With or without faucet holes
- Part of the Artist Editions Top Art™ Collection
- Coordinates with Artist Editions design on Camber™ lavatories
- 13-9/16" (34.4 cm) diameter lavatory cutout
- 31" (78.7 cm) x 21-7/8" (55.6 cm)

## **Specified Model**

| Model   | Description                                                     | Colors/Finishes |      |      |  |
|---------|-----------------------------------------------------------------|-----------------|------|------|--|
| K-14031 | Artist Editions countertop – single faucet hole (shown)         | □ KB            | □ JB | □ BU |  |
| K-14032 | Artist Editions countertop – for 8" (20.3 cm) widespread faucet | □ KB            | □ JB | □ BU |  |
| K-14033 | Artist Editions countertop – without faucet hole                | □ KB            | □ JB | □ BU |  |

## **Product Specification:**

The vitreous china countertop shall be 31" (78.7 cm) in length and 21-7/8" (55.6 cm) in width. Countertop shall be part of the Artist Editions Top Art™ Collection and coordinate with the Artist Editions design on Camber™ lavatories. Countertop shall have a 13-9/16" (34.4 cm) diameter lavatory cutout. Countertop shall be available with or without faucet holes. Product shall be Kohler Model K-\_\_\_\_\_\_.

## **Product Diagram**