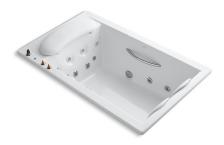

# RiverBath®

6.25' Whirlpool Bath **K-1360-H2** 

## **Features**

- Center drain.
- Integral fill and valves.
- Chromatherapy lighting allows you to select a preferred color scheme to suit your mood.
- One large pillow and two small pillows.
- Less trim.
- Integral lumbar support.
- 75" (1905 mm) x 45" (1143 mm) x 25" (635 mm); 27-1/2" (699 mm) in height with pillow

## **Hydrotherapy**

- Air aspiration "On/Off" feature.
- Waterfall
- Eight fully adjustable Flexjet™ hydrotherapy jets for water flow and direction.
- Four Riverjets.
- Two variable-speed pumps for adjusting hydromassage intensity.
- Built-in 4000 W heater.
- Lighted keypad control.
- Remote control.