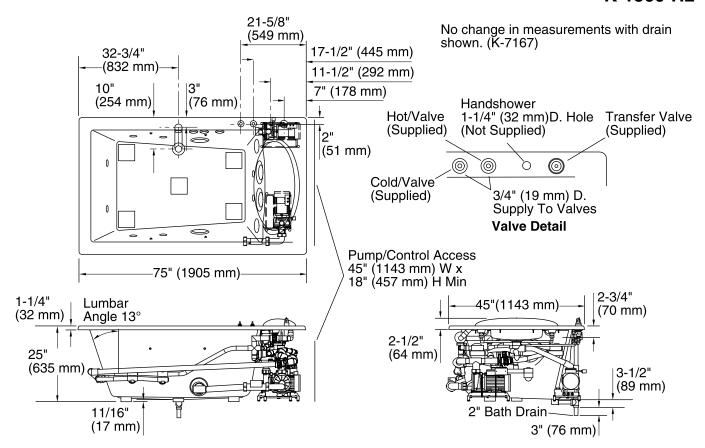

## **Technical Information**

All product dimensions are nominal.

Installation: Drop-in Drain location: Center

Basin area, bottom: 46" x 34" (1168 mm x 864 mm) Basin area, top: 57" x 37" (1448 mm x 940 mm)

Weight: 215 lbs (97.5 kg)
Minimum floor load: 62 lbs/ft² (302.7 kg/m²)

Water depth: 20" (508 mm) Water capacity: 149 gal (564 L)

Template: Drop-in, 1000153-7, required, included

Electrical component Pump: 240 V, 9 A, 50/60 Hz rating: Pump: 240 V, 9 A, 50/60 Hz

Heater: 240 V, 17 A, 50/60 Hz, 4000 W

Pump speed: Variable