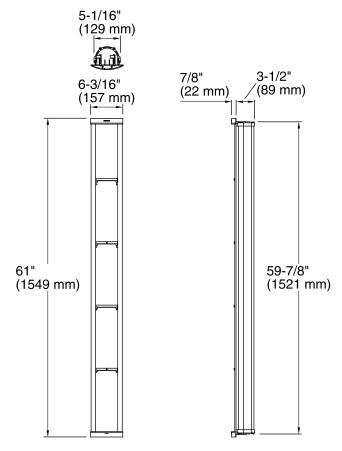

# Pilaster® Shower Locker K-1840

### **Features**

- For new construction or complete remodel of tiled showers only.
- Four removable easy-to-clean polypropylene shelves.
- Cutouts for razor and washcloth storage.

### Material

Aluminum



### Codes/Standards

None Applicable

## **KOHLER® One-Year Limited Warranty**

See website for detailed warranty information.

### **Available Color/Finishes**

Color tiles intended for reference only.

| Color | Code | Description  |
|-------|------|--------------|
|       | MX   | Matte Nickel |
| -     | SS   | Satin Silver |







Shower Locker K-1840



### **Technical Information**

All product dimensions are nominal.

#### **Notes**

Install this product according to the installation guide.

Product placement must be determined in advance. Installation requires additional stud reinforcement.

Product protrudes into the stud pocket. The intended stud pocket should be free of plumbing, wiring, or other obstructions.