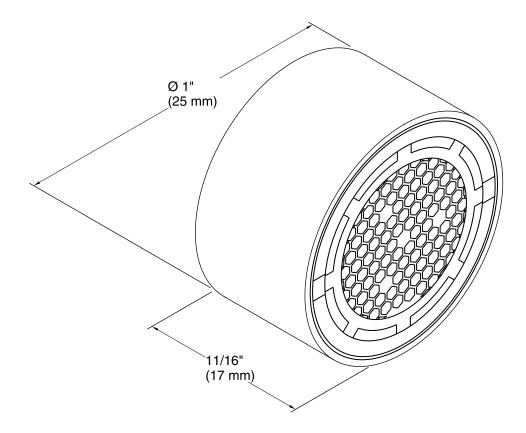

#### **Features**

- Kohler plumbing products mean beautiful form as much as reliable function
- 55/64" female
- 1.0-gpm vandal-resistant, pressure-compensating spray (non-aerated)
- GPM = Volumetric flow rate in gallons per minute

### **Technical Information**

All product dimensions are nominal.