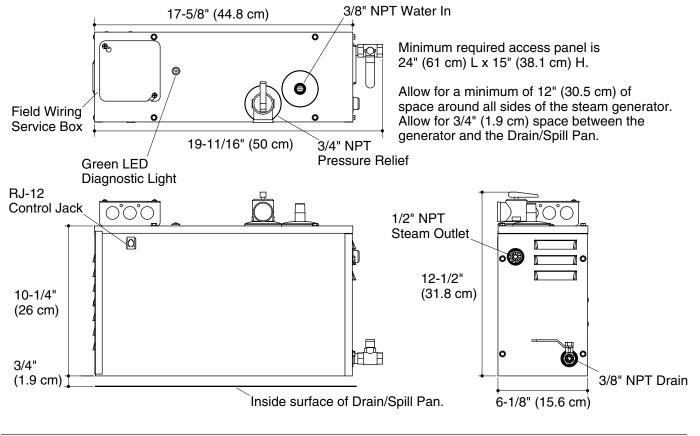

# **Product Information**

| Applicable product:                       |                                                      |  |  |  |
|-------------------------------------------|------------------------------------------------------|--|--|--|
| 9 kW Fast-Response steam generator K-1733 |                                                      |  |  |  |
| Water and drain requirements:             |                                                      |  |  |  |
| Water supply                              | 3/8" line, 3/8" NPT female thread                    |  |  |  |
| Steam line                                | 1/2" copper line, 1/2" NPT female thread             |  |  |  |
| Pressure<br>relief valve                  | 3/4" NPT male thread, valve supplied                 |  |  |  |
| Drain line                                | 3/8" line, 3/8" NPT male thread, ball valve supplied |  |  |  |
| Generator:                                |                                                      |  |  |  |
| Weight                                    | 19-1/2 lbs (8.8 kg)                                  |  |  |  |
| Electrical rating                         | 240 V, 45 A, 50/60 Hz                                |  |  |  |