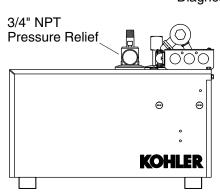

| Water and drain requirements: |                                         |  |
|-------------------------------|-----------------------------------------|--|
| Water supply                  | 3/8" line, 3/8" NPT female thread       |  |
| Steam line                    | 1/2" copper line 1/2" NPT female thread |  |
| Pressure relief valve         | 3/4" NPT male thread, valve supplied    |  |
| Generator Weight Total:       | 26 kW, 30 kW = 64 lbs (29 kg)           |  |