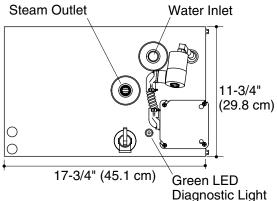

| Water and drain requirements: |                                         |  |
|-------------------------------|-----------------------------------------|--|
| Water supply                  | 3/8" line, 3/8" NPT female thread       |  |
| Steam line                    | 1/2" copper line 1/2" NPT female thread |  |
| Pressure relief valve         | 3/4" NPT male thread, valve supplied    |  |
| Generator Weight Total:       | 26 kW, 30 kW = 64 lbs (29 kg)           |  |

Minimum required access is 24" (61 cm) L x 15" (38.1 cm) H.

Allow for a minimum of 12" (30.5 cm) of space around all sides of the steam generator.