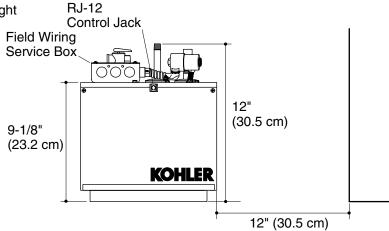

Minimum required access is 24" (61 cm) L x 15" (38.1 cm) H.

Allow for a minimum of 12" (30.5 cm) of space around all sides of the steam generator.