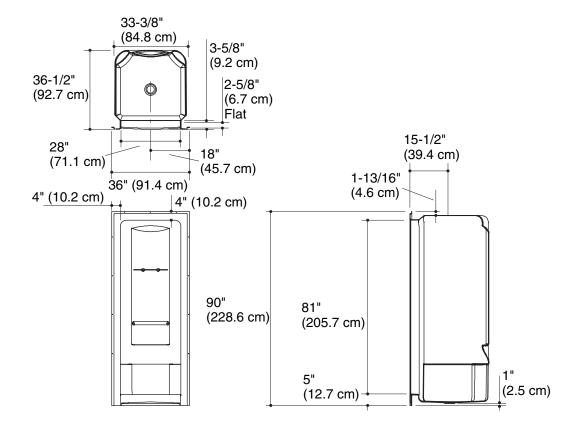

## **Product Information**

| Applicable product:                               |                   |          |            |
|---------------------------------------------------|-------------------|----------|------------|
| Shower module                                     |                   |          | K-1689     |
| Required accessories:                             |                   |          |            |
|                                                   |                   |          | 16 0 4 5 0 |
| Sonata accessory kit                              |                   |          | K-9459     |
| Recommended accessories:                          |                   |          |            |
|                                                   |                   |          |            |
| Drain with grid strainer                          |                   |          | K-9132     |
| Optional accessories:                             |                   |          |            |
| Dome light                                        |                   | K-1665   |            |
| Focal <sub><sup>m</sup></sub> pivot shower door*  |                   | K-701213 |            |
| * Refer to Fixtures Price Book for glass options. |                   |          |            |
| Fixture:                                          |                   |          |            |
| Weight                                            | 140 lbs (63.5 kg) |          |            |
| Configuration                                     | 1-piece           |          |            |
| Drain outlet                                      | 3-3/8" D (8.6 cm) |          |            |

Stud opening tolerance is (+ 1/4'' (6 mm) - 0'' (0 mm)). When fire rated wall is specified, dimensions are to the inside of the wall board. Some shimming between stud frame and fixture may be required.

This fixture conforms to ANSI Standard Z124.1.2. All dimensions are nominal.