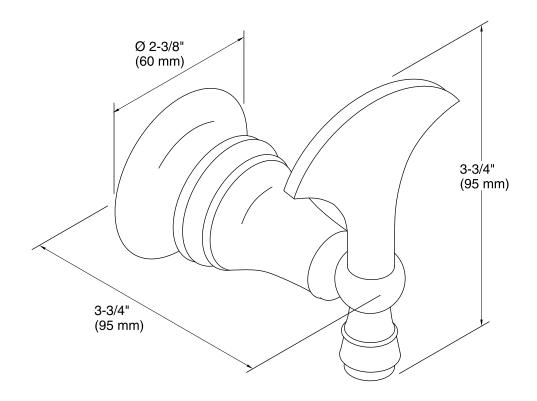

## **Features**

- KOHLER finishes resist corrosion and tarnish.
- Holds items securely.
- Coordinates with other products in the Revival collection.
- 3-3/4" (95 mm) x 2-3/8" (60 mm) x 3-3/4" (95 mm)

# **Technical Information**

All product dimensions are nominal.