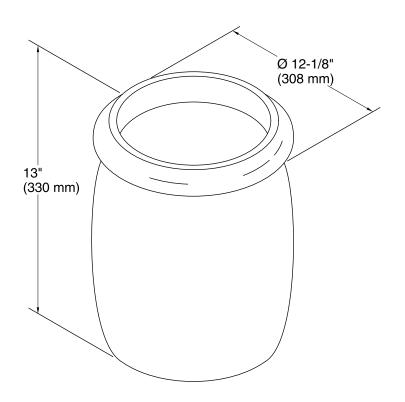

### **Features**

- Perfect for an attractive wastebasket or storage container.
- Embellished with gleaming gold accents on white background.
- Coordinates with other products with the Laureate Polished Gold design.
- 12-1/8" (308 mm) x 13" (330 mm)

# **Technical Information**

All product dimensions are nominal.