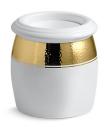

# Laureate™ Floor Container K-14317-PD

### **Features**

- Perfect for an attractive wastebasket or storage container.
- Embellished with gleaming gold accents on white background.
- Coordinates with other products with the Laureate Polished Gold design.
- 12-1/8" (308 mm) x 13" (330 mm)

#### Material

Ceramic construction.