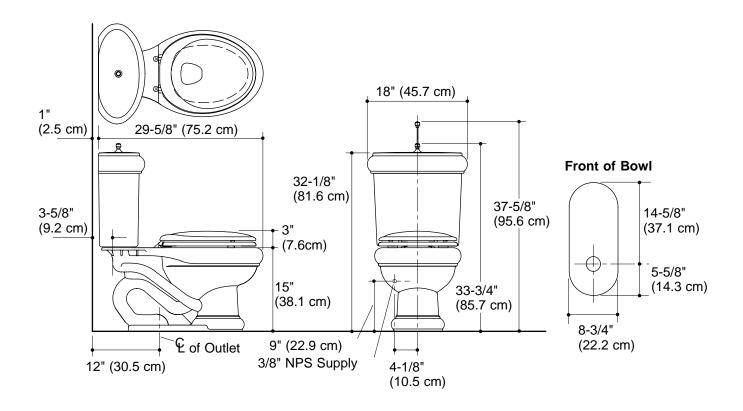

## **Product Information**

| Fixture:                |                                       |
|-------------------------|---------------------------------------|
| Configuration           | 2-piece, elongated                    |
| Water per flush         | 1.6 gallons (6 L)                     |
| Passageway              | 2" (5.1 cm)                           |
| Water area              | 10-1/4" (26 cm) x<br>9-1/8" (23.2 cm) |
| Water depth from rim    | 6-1/2" (16.5 cm)                      |
| Seat post hole centers  | 5-1/2" (14 cm)                        |
| Included Components:    |                                       |
| Bowl                    | K-4355                                |
| Tank                    | K-3613                                |
| Tank cover              | 83037                                 |
| Seat                    | K-4615                                |
| Bolt cap accessory pack | 52048                                 |
| Tank accessory pack     | 52153                                 |
| Flush actuator          | K-9446                                |