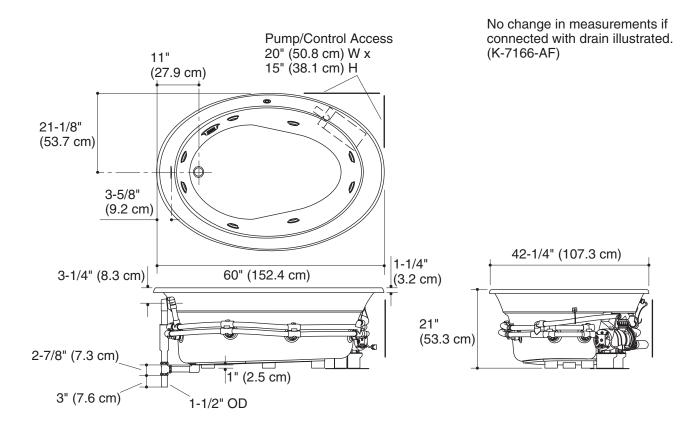

## **Product Information**

| Applicable produ                                | Applicable product:                |        |  |  |  |
|-------------------------------------------------|------------------------------------|--------|--|--|--|
| 5' bath whirlpool                               |                                    | K-1337 |  |  |  |
| Fixture*:                                       | xture*:                            |        |  |  |  |
| Basin area:                                     | sin area:                          |        |  |  |  |
| Bathing well                                    | ell 42" (106.7 cm) x 28" (71.1 cm) |        |  |  |  |
| Top area                                        | 55" (139.7 cm) x 40" (101.6 cm)    |        |  |  |  |
| Weight                                          | 110 lbs (49.9 kg)                  |        |  |  |  |
| To overflow:                                    | verflow:                           |        |  |  |  |
| Water depth                                     | 15-1/2" (39.4 cm)                  |        |  |  |  |
| Capacity                                        | pacity 73 gal (276.3 L)            |        |  |  |  |
| * Approximate measurements for comparison only. |                                    |        |  |  |  |