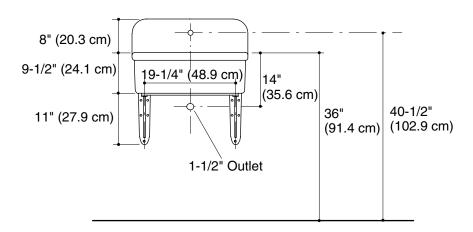

## **Product Information**

| Applicable product:                             |                               |          |
|-------------------------------------------------|-------------------------------|----------|
| Single-center hole sink                         |                               | K-12784  |
| Recommended accessories:                        |                               |          |
| Wall brackets                                   |                               | K-1814-P |
| Fixture*: Sink                                  |                               |          |
| Basin area                                      | 22" (55.9 cm) x 18" (45.7 cm) |          |
| Water depth                                     | 8-5/8" (21.9 cm)              |          |
| Outlet                                          | 2-1/4" (5.7 cm) D.            |          |
| Faucet hole                                     | 1-3/8" (3.5 cm) D.            |          |
| * Approximate measurements for comparison only. |                               |          |