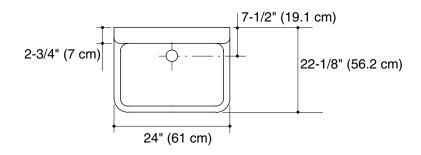

## **Product Information**

| Applicable product:                             |                               |          |
|-------------------------------------------------|-------------------------------|----------|
| Single-center hole sink                         |                               | K-12784  |
| Recommended accessories:                        |                               |          |
| Wall brackets                                   |                               | K-1814-P |
| Fixture*: Sink                                  |                               |          |
| Basin area                                      | 22" (55.9 cm) x 18" (45.7 cm) |          |
| Water depth                                     | 8-5/8" (21.9 cm)              |          |
| Outlet                                          | 2-1/4" (5.7 cm) D.            |          |
| Faucet hole                                     | 1-3/8" (3.5 cm) D.            |          |
| * Approximate measurements for comparison only. |                               |          |