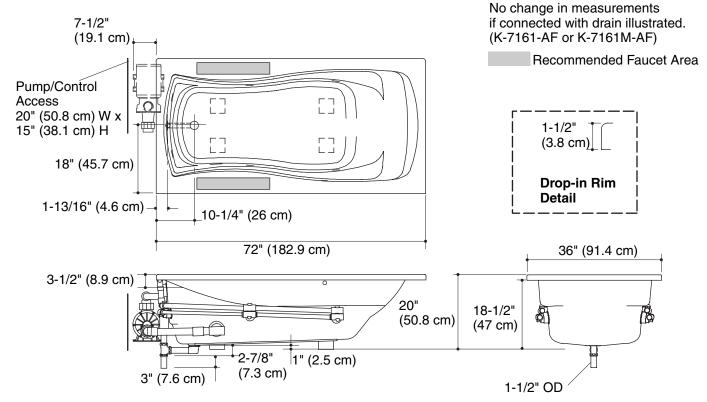

## **Product Information**

| Bath whirlpool with or<br>rim style                               | custon           | n pump –    | drop-in    | K-1257-CE |  |
|-------------------------------------------------------------------|------------------|-------------|------------|-----------|--|
| Fixture*:                                                         |                  |             |            |           |  |
| Bathing well:                                                     |                  |             |            |           |  |
| Basin area, bottom                                                | 50" (            | (127 cm)    | x 24" (61  | cm)       |  |
| Basin area, top                                                   | 65" (            | 165.1 cm    | ı) x 27" ( | 68.6 cm)  |  |
| Weight                                                            | 110 lbs (50 kg)  |             |            |           |  |
| To overflow:                                                      |                  |             |            |           |  |
| Water depth                                                       | 14" (35.6 cm)    |             |            |           |  |
| Capacity                                                          | 72 gal (272.5 L) |             |            |           |  |
| * Approximate meas                                                | ureme            | ents for co | ompariso   | n only.   |  |
| Drop-in cut-out                                                   | 70" (            | (177.8 cm   | n) x 34" ( | 86.4 cm)  |  |
| Pump:                                                             |                  | V           | Hz         | А         |  |
| 1-speed                                                           |                  | 120         | 60         | 7.5       |  |
| Recommended acce                                                  | essorie          | es:         |            |           |  |
| Adjustable pop-up drain – above or through-the-floor installation |                  |             | K-71       | K-7166-AF |  |

## **Required Electrical Service**

| Dedicated circuit required, protected with Class A Ground-Fault Circuit-Interrupter (GFCI): |                    |  |  |  |
|---------------------------------------------------------------------------------------------|--------------------|--|--|--|
| Pump/control                                                                                | 120 V, 15 A, 60 Hz |  |  |  |
| Locate the outlet behind the whirlpool and within 24" (61 cm) of the pump.                  |                    |  |  |  |

Pump must be relocated to custom position at the time of installation. Provide adequate clearance.

Fixture conforms to ANSI Standard Z124.1.2. All dimensions are nominal.