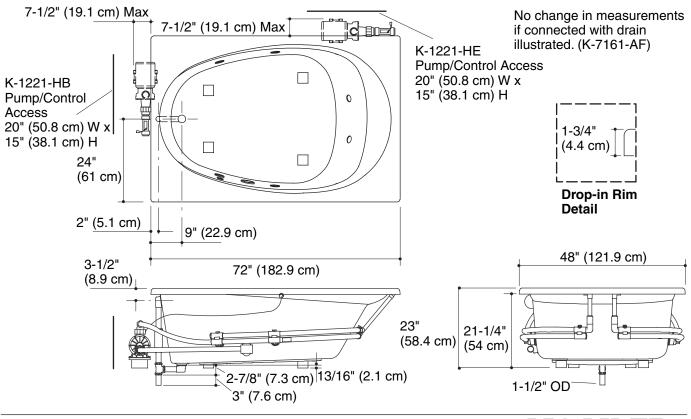

## **Product Information**

| Applicable products:                            |                                         |           |  |  |
|-------------------------------------------------|-----------------------------------------|-----------|--|--|
| Custom bath whirlpool – drop-in                 |                                         | K-1221-HB |  |  |
| Custom bath whirlpool – drop-in                 |                                         | K-1221-HE |  |  |
| Fixture*:<br>Basin area:                        |                                         |           |  |  |
| Bathing well                                    | 47" (119.4 cm) x 37" (94 cm)            |           |  |  |
| Top area                                        | 67" (170.2 cm) x 42" (106.7 cm)         |           |  |  |
| To overflow:                                    |                                         |           |  |  |
| Water depth                                     | 16-7/8" (42.9 cm)                       |           |  |  |
| Capacity                                        | 122 gal (461.8 L)                       |           |  |  |
| Weight                                          | 125 lbs (56.7 kg)                       |           |  |  |
| * Approximate measurements for comparison only. |                                         |           |  |  |
| Drop-in cut-out                                 | 70-1/4" (178.4 cm) x 46-1/4" (117.5 cm) |           |  |  |

#### **Installation Notes**

Install this product according to the installation guide.

An access panel required. Provide an access panel that is a minimum of 20 '' (50.8 cm) W x 15 '' (38.1 cm) H.

Floor support under whirlpool must provide for a minimum of 49 lbs/square foot (238 kg/square meter) loading.