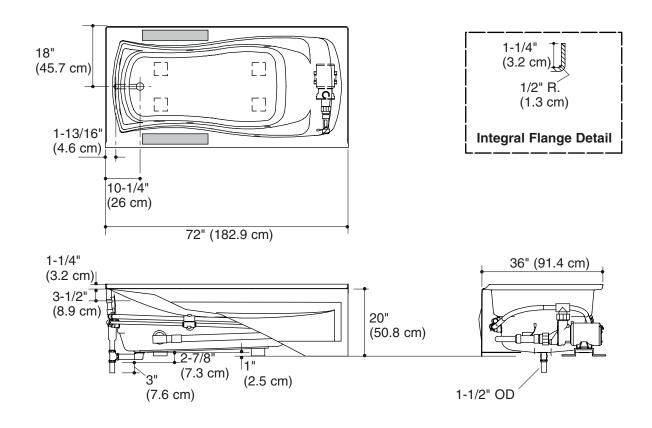

## **Product Information**

| Applicable products:                                         |                                |           |  |  |
|--------------------------------------------------------------|--------------------------------|-----------|--|--|
| Bath whirlpool with integral apron – left<br>drain           |                                | K-1257-HL |  |  |
| Bath whirlpool with integral apron – right K-1257-H<br>drain |                                |           |  |  |
| Fixture*:                                                    |                                |           |  |  |
| Bathing well:                                                |                                |           |  |  |
| Basin area, bottom                                           | 50" (127 cm) x 24" (61 cm)     |           |  |  |
| Basin area, top                                              | 65" (165.1 cm) x 27" (68.6 cm) |           |  |  |
| Weight                                                       | 115 lbs (52.2 kg)              |           |  |  |
| To overflow:                                                 |                                |           |  |  |
| Water depth                                                  | 14″ (35.6 cm)                  |           |  |  |
| Capacity                                                     | 72 gal (272.5 L)               |           |  |  |
| * Approximate measurements for comparison only.              |                                |           |  |  |