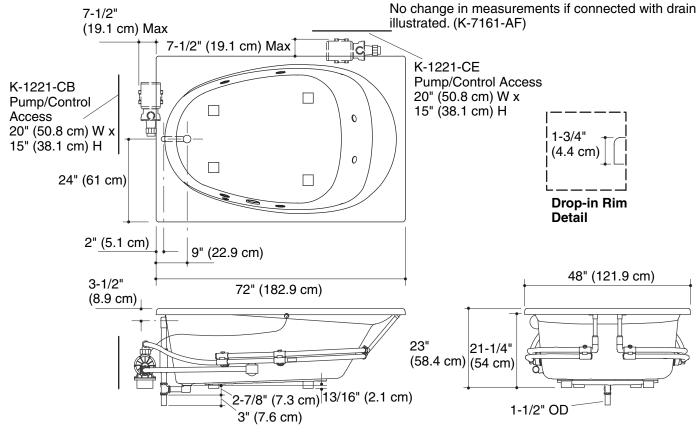

### **Product Information**

| Applicable produ                                | icts:  |                                       |     |          |        |
|-------------------------------------------------|--------|---------------------------------------|-----|----------|--------|
| Custom bath whirlpool                           |        |                                       |     | K-1      | 221-CB |
| Custom bath whirlpool                           |        |                                       | K-1 | 221-CE   |        |
| Fixture*:<br>Bathing well:                      |        |                                       |     | <u> </u> |        |
| Basin area, bottom                              |        | 47" (119.4 cm) x 37" (94 cm)          |     |          |        |
| Basin area, top                                 |        | 67" (170.2 cm) x 42" (106.7 cm)       |     |          |        |
| Weight                                          |        | 120 lbs (54.4 kg)                     |     |          |        |
| To overflow:                                    |        |                                       |     |          |        |
| Water depth                                     |        | 16-7/8″ (42.9 cm)                     |     |          |        |
| Capacity                                        |        | 122 gal (461.8 L)                     |     |          |        |
| * Approximate measurements for comparison only. |        |                                       |     |          |        |
| Drop-in cut-out                                 | 70-1/4 | -1/4″ (178.4 cm) x 46-1/4″ (117.5 cm) |     |          |        |
| Pump:                                           |        | V                                     | Hz  |          | А      |
| 1-speed                                         |        | 120                                   | 60  |          | 7.5    |

## **Required Electrical Service**

| Dedicated circuit required, protected with Class A<br>Ground-Fault Circuit-Interrupter (GFCI): |                    |  |  |  |
|------------------------------------------------------------------------------------------------|--------------------|--|--|--|
| Pump/control                                                                                   | 120 V, 15 A, 60 Hz |  |  |  |
| Locate the outlet behind the whirlpool and within 24" (61 cm) of the pump.                     |                    |  |  |  |

The apron must be installed before the finished floor and wall materials are installed.

Pump must be relocated to custom position at the time of installation. Provide adequate clearance.

Fixture conforms to ANSI Standard Z124.1.2. All dimensions are nominal.