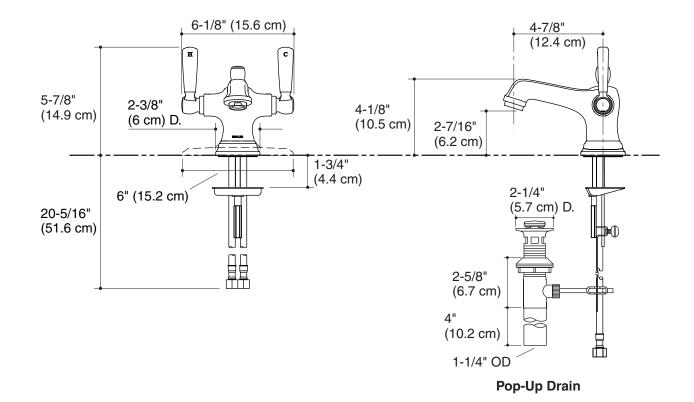

## **Product Information**

| Applicable faucet:                                                  |            |
|---------------------------------------------------------------------|------------|
| Monoblock lavatory faucet – metal lever handles and metal drain     | K-10579-4  |
| Monoblock lavatory faucet – ceramic lever handles and metal drain   | K-10579-4P |
| Monoblock lavatory faucet – metal lever handles and plastic drain   | K-10580-4  |
| Monoblock lavatory faucet – ceramic lever handles and plastic drain | K-10580-4P |
| Lever handles are ADA compliant.                                    | ADA        |

## **Installation Notes**

Install this product according to the installation guide. Lower flow aerator options are available. Please refer to the Kohler price book.

| Optional accessories:                                                  |  |
|------------------------------------------------------------------------|--|
| Additional flow options are available (refer to the Kohler Price Book) |  |