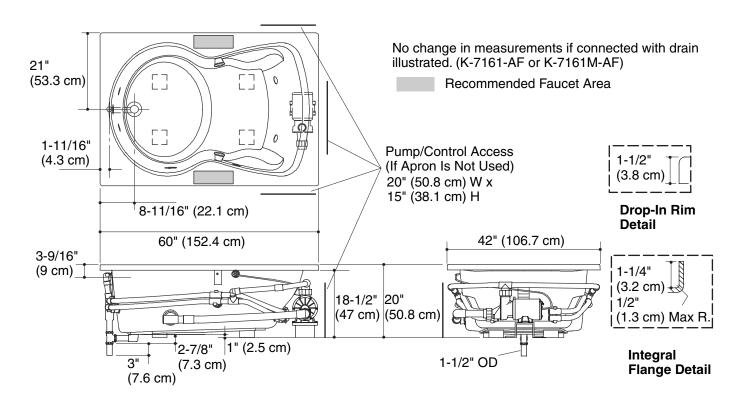

| Fixture*:                                       |                                |
|-------------------------------------------------|--------------------------------|
| Basin area:                                     |                                |
| Bathing well                                    | 42" (106.7 cm) x 25" (63.5 cm) |
| Top area                                        | 52" (132.1 cm) x 34" (86.4 cm) |
| Weight                                          | 105 lbs (47.6 kg)              |
| To overflow:                                    |                                |
| Water depth                                     | 14" (35.6 cm)                  |
| Capacity                                        | 63 gal (238.5 L)               |
| * Approximate measurements for comparison only. |                                |

| Drop-in cut-out | 58" (147.3 cm) x 40" (101.6 cm) |    |     |
|-----------------|---------------------------------|----|-----|
| Pump:           | V                               | Hz | А   |
| 1-speed         | 120                             | 60 | 7.5 |

Fixture conforms to ANSI Standard Z124.1.2. All dimensions are nominal.