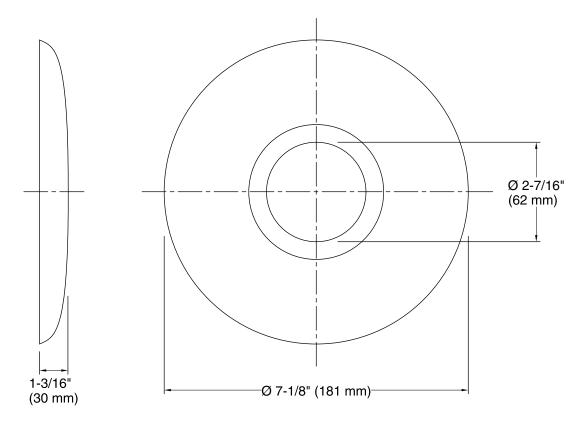

## **Technical Information**

All product dimensions are nominal.

#### **Features**

- Complements Antique and IV Georges faucet and accessory collections.
- 7-3/8" (187 mm) x 1-1/8" (29mm)