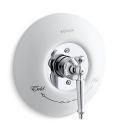

# IV Georges® Antique™

Bath Dial Plate K-10140

#### **Features**

- Complements Antique and IV Georges faucet and accessory collections.
- 7-3/8" (187 mm) x 1-1/8" (29mm)

### Installation

- Wall-mount.
- Dial plate requires valve trim lever handle and pressure balance valve to complete installation to complete installation.