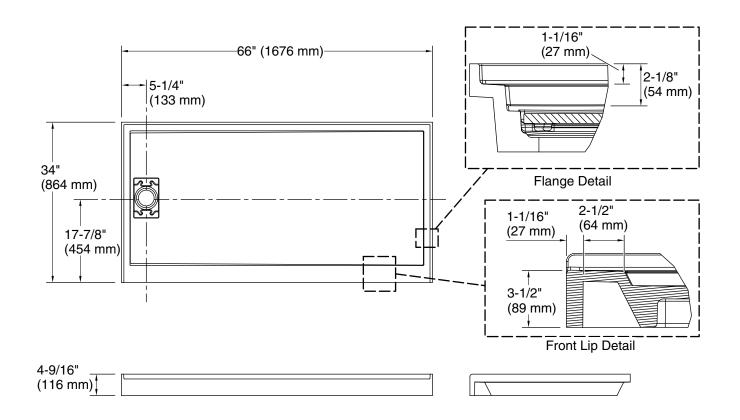

# **Technical Information**

All product dimensions are nominal.

Drain location: Left

Weight: 209 lbs (94.8 kg)

#### **Notes**

Measure your actual product for rough-in details.

Install this product according to the installation instructions.