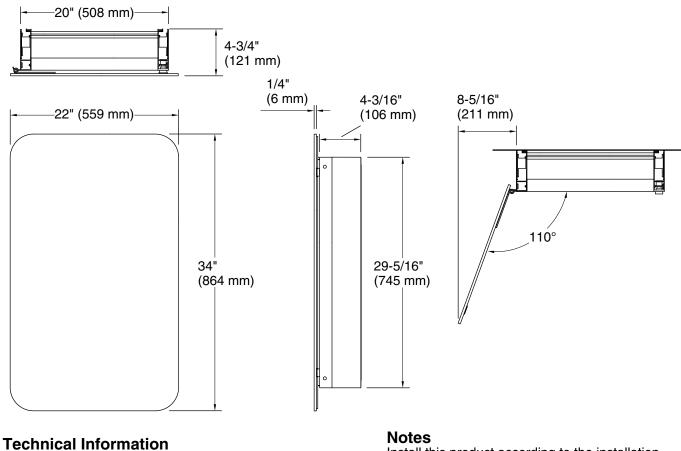

# **Verdera**®

22" x 34" rectangular medicine cabinet K-35570-NFC

All product dimensions are nominal.

Install this product according to the installation instructions.