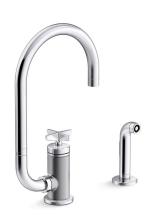

## Billet™

Single-handle kitchen sink faucet with two-function extended-reach spout and side sprayer K-28675-3

#### **Features**

- High-arch swing spout with 360° rotation offers superior clearance and unrivaled reach for filling pitchers and standard cleanup
- Innovative two-function aerator allows users to switch from aerated stream to SoftRinse™ spray with a simple 30° twist of the end of the spout
- SoftRinse™ is a light spray ideal for washing hands, rinsing delicate dishware, and prepping fruits and vegetables.
- Matching side sprayer provides flexibility and convenience for cleaning and food prep
- KOHLER® ceramic disc valves exceed industry longevity standards for a lifetime of durable performance
- Single cross handle makes adjusting water temperature easy with one hand
- Temperature memory allows faucet to be turned on and off at the temperature set during prior usage
- 1.5 gpm (5.7 lpm) maximum flow rate at 60 psi (4.14 bar)
- Coordinates with other products in the Billet™ collection

## Billet™

## **KOHLER**, Faucets

Single-handle kitchen sink faucet with two-function extended-reach spout and side sprayer K-28675-3