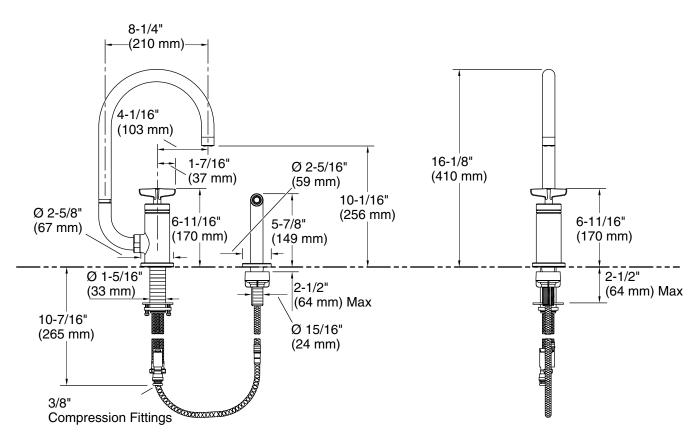

### **Technical Information**

All product dimensions are nominal.

Faucet flow rate: 1.5 gal/min (5.7 l/min)

Spout:

Spout reach: 8-1/4" (210 mm)

Handshower rated max flow: 1.5 gal/min (5.7 l/min)