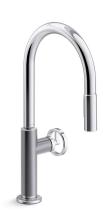

## **KOHLER**, Faucets

Pull-down kitchen sink faucet with two-function sprayhead **K-28669-9** 

#### **Features**

- Two-function pull-down sprayhead with touch control allows you to switch between aerated and Sweep® sprays
- Sweep® spray features specially angled nozzles that form a wide, powerful blade of water to sweep your dishes and sink clean
- DockNetik® secure docking system locks sprayhead into place when not in use
- ProMotion® technology's light, quiet braided hose and swiveling ball joint make the pull-down sprayhead easier and more comfortable to use
- MasterClean<sup>™</sup> sprayface features an easy-to-clean surface that withstands mineral buildup and maximizes spray performance
- High-arch spout offers vertical clearance for tall cookware and pitchers
- Single round handle makes adjusting water temperature easy with one hand
- Temperature memory allows faucet to be turned on and off at the temperature set during prior usage
- KOHLER ceramic disc valves exceed industry longevity standards by over two times, ensuring durable performance for life
- 1.5 gpm (5.7 lpm) maximum flow rate at 60 psi (4.14 bar)
- Coordinates with other products in the Billet™ collection

Pull-down kitchen sink faucet with two-function sprayhead

K-28669-9