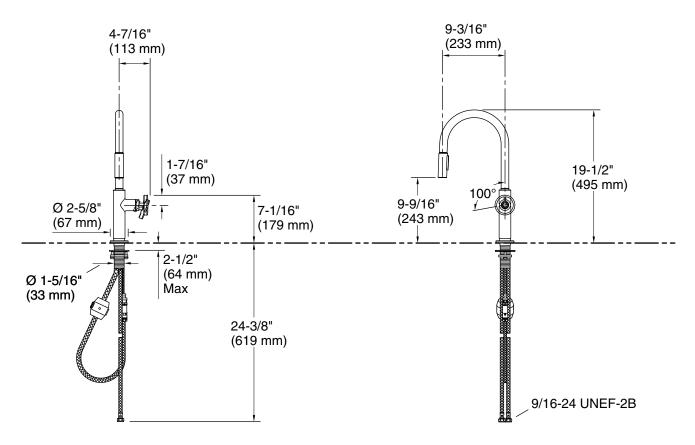

#### **Technical Information**

All product dimensions are nominal.

Faucet flow rate: 1.5 gal/min (5.7 l/min)

Spout:

Spout reach: 9-3/16" (233 mm)