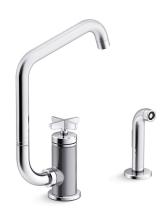

# Billet™

Single-handle kitchen sink faucet with two-function extended-reach spout and side sprayer

K-28667-3

Single-handle kitchen sink faucet with two-function extended-reach spout and side sprayer

K-28667-3