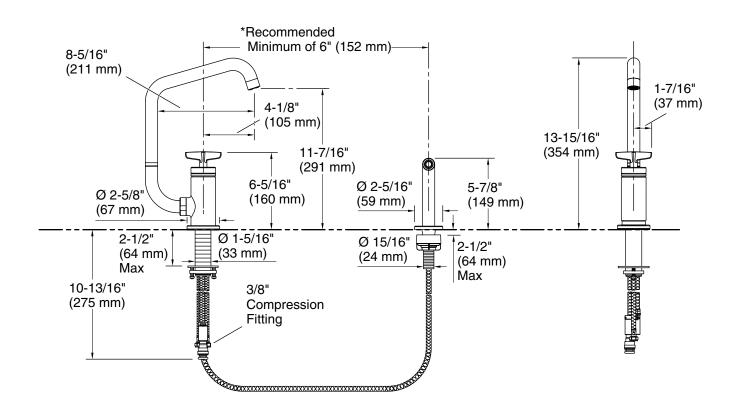

# **Technical Information**

All product dimensions are nominal.

Faucet flow rate: 1.5 gal/min (5.7 l/min)

Spout:

Spout reach: 8-5/16" (212 mm)