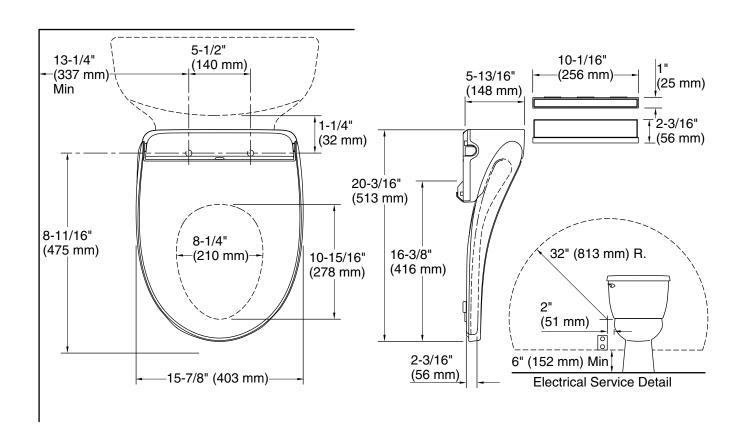

### **Technical Information**

All product dimensions are nominal.

Seat shape type: Round-front

Seat front type: Closed-front

Seat-mounting 5-1/2" (140 mm)

holes:

Electrical component Bidet toilet seat: 120 V, 15 A, 60 Hz,

rating: 1450 W

Power cord length: 51" (1295 mm)

### **Required Electrical Service**

One dedicated circuit required, protected with Class A Ground-Fault Circuit-Interrupter (GFCI). Outside North America, this device may be known as a Residual Current Device (RCD).

Bidet toilet seat: 120 V, 15 A, 60 Hz