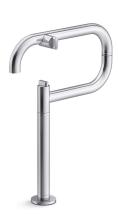

# Components® Deck-mount pot filler K-28275

### **Features**

- Articulating spout with 360° rotation offers superior clearance for filling pots on cooktops and ranges
- Single knob handle with main knob handle shutoff
- 3.2 gpm (12.1 lpm) flow rate at 60 psi (4.14 bar)
- KOHLER® ceramic disc valves exceed industry longevity standards for a lifetime of durable performance
- Coordinates with other products in the Components collection

## **Components®**

Deck-mount pot filler K-28275