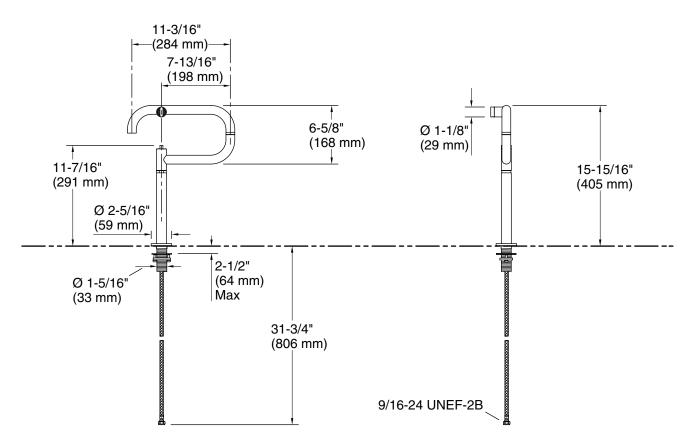

### **Technical Information**

All product dimensions are nominal.

Faucet flow rate: 3.5 gal/min (13.2 l/min)

Drain included: No