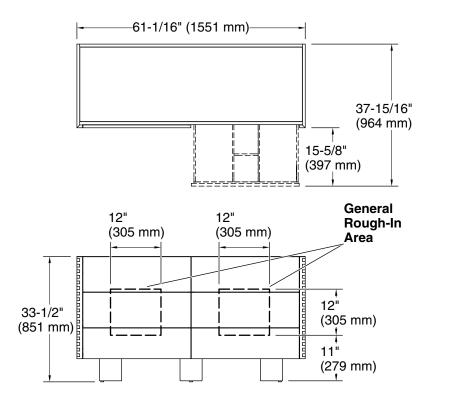

# **Technical Information**

All product dimensions are nominal.

#### Notes

Install this product according to the installation guide.

If installing the Landshapes<sup>™</sup> by Daniel Arsham vanity, vanity top, and vessel sink together, the bathroom sink drain outlet must be installed 28" (711 mm) or higher from the floor.