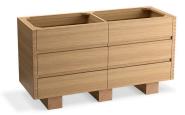

# Landshapes<sup>™</sup> by Daniel Arsham

60" bathroom vanity cabinet K-32299

### Features

- Designed in collaboration with Daniel Arsham
- Four solid-wood drawers with dovetail joint construction
- Soft-close undermount drawer slides for smooth opening
- Full-extension 16-3/4" (425 mm) deep drawers provide ample storage
- Integrated drawer finger pulls allow vanity to be finished with or without coordinating hardware
- Pre-drilled pilot holes for installing coordinating Landshapes by Daniel Arsham decorative knobs (sold separately)
- Coordinates with other products in the Landshapes<sup>™</sup> by Daniel Arsham collection

#### Material

- Solid and composite wood
- Wood is a living material, and its beauty is enhanced by natural variations in grain, color, and pattern. No two pieces of wood are exactly the same, and the color will change with age, temperature, and exposure to light