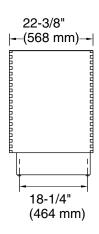

sories**

K-32316 61" vanity top K-32263 Triangular cabinet knob K-34748 Oval cabinet knob K-32300 21-1/2" oval vessel bathroom sink, no overflow K-T77981-CLG Wall-mount bathroom sink faucet handle trim K-32317 27" x 39" framed mirror K-32320 38" x 60" framed mirror K-5401-DA One-piece elongated smart toilet, dual-flush K-32131 69-1/2" x 34-1/2" freestanding bath K-32693-SCLED One-light LED sconce K-32694-SCLED One-light LED sconce K-32695-PELED 14-3/4" pendant



# **Codes/Standards**

ASME A112.19.2/CSA B45.1

KOHLER<sup>®</sup> One-Year Limited Warranty

See website for detailed warranty information.

# **Available Colors/Finishes**

Color tiles intended for reference only.

Color Code Description

STT





Landshapes<sup>™</sup> by Daniel Arsham

60" bathroom vanity cabinet K-32299





# **Technical Information**

All product dimensions are nominal.

#### Notes

Install this product according to the installation guide.

If installing the Landshapes<sup>™</sup> by Daniel Arsham vanity, vanity top, and vessel sink together, the bathroom sink drain outlet must be installed 28" (711 mm) or higher from the floor.