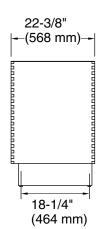

binet knob K-34748 Oval cabinet knob K-32317 27" x 39" framed mirror K-32320 38" x 60" framed mirror K-32320 38" x 60" framed mirror K-T77981-CLG Wall-mount bathroom sink faucet handle trim K-5401-DA One-piece elongated smart toilet, dual-flush K-32131 69-1/2" x 34-1/2" freestanding bath K-32693-SCLED One-light LED sconce K-32694-SCLED One-light LED sconce K-32695-PELED 14-3/4" pendant



#### **Codes/Standards**

ASME A112.19.2/CSA B45.1

## KOHLER<sup>®</sup> One-Year Limited Warranty

See website for detailed warranty information.

### **Available Colors/Finishes**

Color tiles intended for reference only.

Color Code Description

STT





# Landshapes<sup>™</sup> by Daniel Arsham

36" bathroom vanity cabinet K-32298



## **Technical Information**

All product dimensions are nominal.



#### Notes

Install this product according to the installation guide.

If installing the Landshapes<sup>™</sup> by Daniel Arsham vanity, vanity top, and vessel sink together, the bathroom sink drain outlet must be installed 28" (711 mm) or higher from the floor.