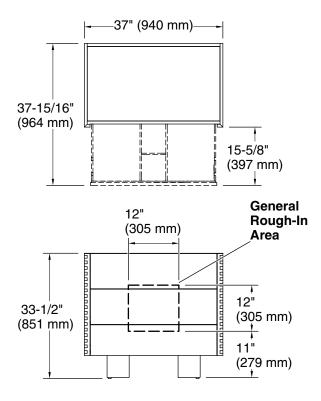

## **Technical Information**

All product dimensions are nominal.

#### Notes

Install this product according to the installation guide.

If installing the Landshapes<sup>™</sup> by Daniel Arsham vanity, vanity top, and vessel sink together, the bathroom sink drain outlet must be installed 28" (711 mm) or higher from the floor.