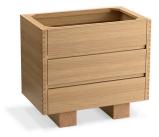

# Landshapes<sup>™</sup> by Daniel Arsham

36" bathroom vanity cabinet K-32298

#### Features

- Designed in collaboration with Daniel Arsham
- Two solid-wood drawers with dovetail construction
- Soft-close undermount drawer slides for smooth opening
- Full-extension 16-3/4" (425 mm) deep drawers provide ample storage
- Integrated drawer finger pulls allow vanity to be finished with or without coordinating hardware
- Pre-drilled pilot holes for installing coordinating Landshapes by Daniel Arsham decorative knobs (sold separately)
- Coordinates with other products in the Landshapes<sup>™</sup> by Daniel Arsham collection