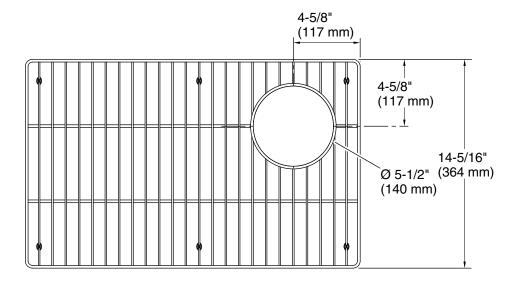

# **Technical Information**

All product dimensions are nominal.

Material: Stainless Steel