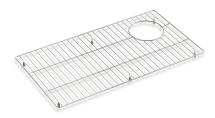

#### Features

- For use with the K-33712 Billings kitchen sink
- Helps protect sink surface from daily wear
- Dishwasher-safe
- Rubber feet provide added protection

#### Material

Durable stainless steel construction

Codes/Standards None Applicable