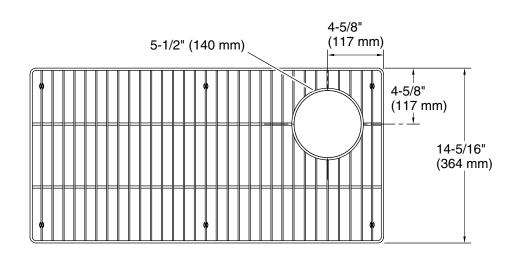

### **Technical Information**

All product dimensions are nominal. Material: Stainless Steel