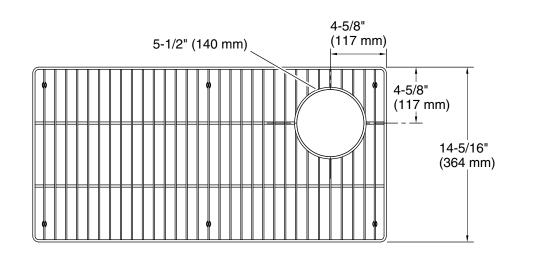

### **Technical Information**

All product dimensions are nominal. Material: Stainless Steel