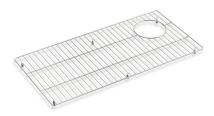

#### **Features**

- For use with the K-33710 Billings kitchen sink
- Helps protect sink surface from daily wear
- Dishwasher-safe
- Rubber feet provide added protection

#### Material

Durable stainless steel construction

Codes/Standards None Applicable