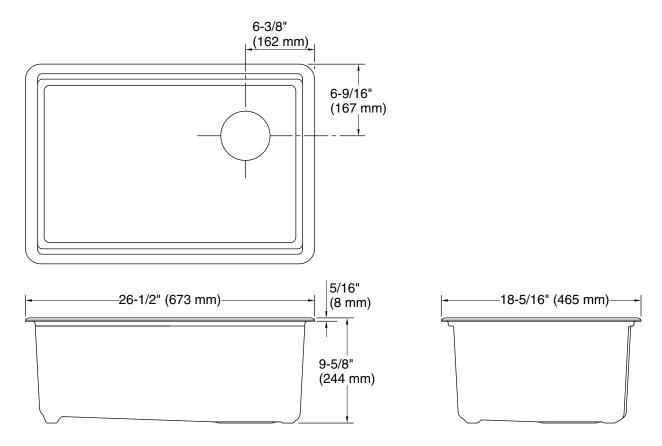

# **Technical Information**

| All product dimensions are nominal. |                                                                                                             |  |  |
|-------------------------------------|-------------------------------------------------------------------------------------------------------------|--|--|
| Bowl configuration:                 | Single                                                                                                      |  |  |
| Min. base cabinet<br>width:         | 30" (762 mm)                                                                                                |  |  |
| Bowl area (Basin<br>#1):            | Length: 24-1/4" (616 mm)<br>Width: 15-9/16" (395 mm)<br>Bowl depth: 9" (229 mm)<br>Water depth: 9" (229 mm) |  |  |
| With overflow:                      | No                                                                                                          |  |  |
| Drain hole:                         | 3-7/8" (98 mm)                                                                                              |  |  |
| Template:                           | Undermount, 1552904-7, required, included                                                                   |  |  |