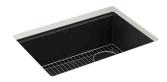

# **KOHLER**<sub>®</sub>

27" undermount single-bowl kitchen sink K-33713

## Features

- 30" (762 mm) minimum base cabinet width
- Single large bowl
- 9" (229 mm) depth provides generous workspace
- Right rear drain placement increases workspace in the sink and storage space underneath
- Rounded 3/8" (10 mm) corners are easy to clean
- Matte finish offers rich, dimensional color

## Material

- KOHLER Neoroc<sup>®</sup> composite is durable and built to withstand day-to-day cleaning tasks
- Solid color throughout the sink
- Heat-resistant up to 750°F
- Scratch-, stain-, chip-, and thermal-shock-resistant

# **Available Colors/Finishes**

Color tiles intended for reference only.

| Color | Code | Description    |
|-------|------|----------------|
|       | CM6  | Matte White    |
|       | CM7  | Matte Graphite |
|       | CM1  | Matte Black    |
|       | CM2  | Matte Brown    |
|       | СМЗ  | Matte Taupe    |
|       | CM4  | Matte Grey     |