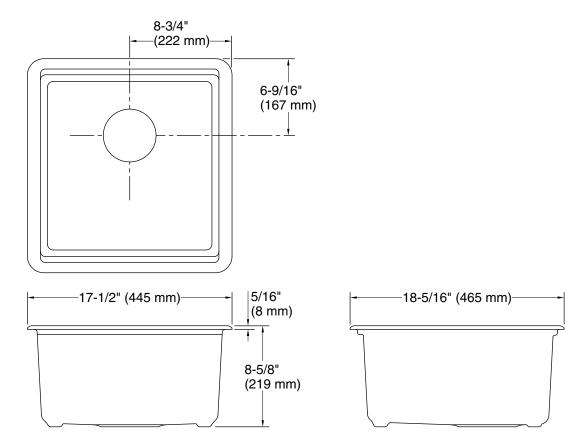

## **Technical Information**

| All product dimensions are nominal.                                                                         |  |  |  |
|-------------------------------------------------------------------------------------------------------------|--|--|--|
| Single                                                                                                      |  |  |  |
| 21" (533 mm)                                                                                                |  |  |  |
| Length: 15-1/4" (387 mm)<br>Width: 15-9/16" (395 mm)<br>Bowl depth: 8" (203 mm)<br>Water depth: 8" (203 mm) |  |  |  |
| No                                                                                                          |  |  |  |
| 3-7/8" (98 mm)                                                                                              |  |  |  |
| Undermount, 1559205-7, required, included                                                                   |  |  |  |
|                                                                                                             |  |  |  |