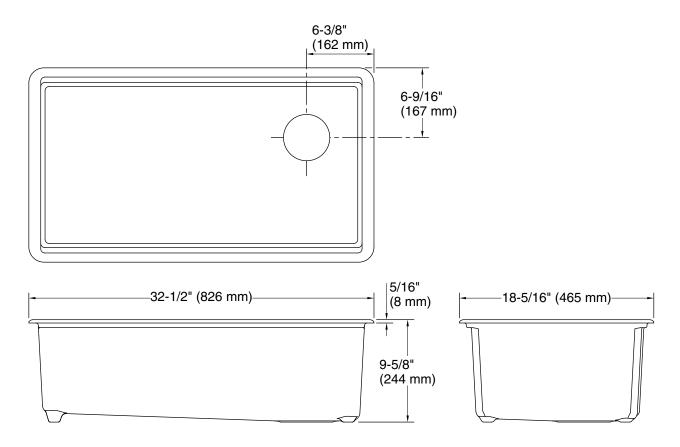

# **Technical Information**

| All product dimensions are nominal. |                                                                                                             |  |  |
|-------------------------------------|-------------------------------------------------------------------------------------------------------------|--|--|
| Bowl configuration:                 | Single                                                                                                      |  |  |
| Min. base cabinet<br>width:         | 36" (914 mm)                                                                                                |  |  |
| Bowl area (Basin<br>#1):            | Length: 30-1/4" (768 mm)<br>Width: 15-9/16" (395 mm)<br>Bowl depth: 9" (229 mm)<br>Water depth: 9" (229 mm) |  |  |
| With overflow:                      | No                                                                                                          |  |  |
| Drain hole:                         | 3-7/8" (98 mm)                                                                                              |  |  |
| Template:                           | Undermount, 1552902-7, required, included                                                                   |  |  |