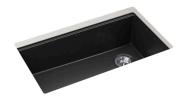

Billings™ 32-1/2" undermount single-bowl kitchen sink K-33710

#### Features

- 36" (914 mm) minimum base cabinet width
- Single large bowl
- 9" (229 mm) depth provides generous workspace
- Right rear drain placement increases workspace in the sink and storage space underneath
- Rounded 3/8" (10 mm) corners are easy to clean
- Matte finish offers rich, dimensional color
- Sink drain and strainer sold separately

### Material

- KOHLER Neoroc<sup>®</sup> composite is durable and built to withstand day-to-day cleaning tasks
- Solid color throughout the sink
- Heat-resistant up to 750°F
- Scratch-, stain-, chip-, and thermal-shock-resistant

# Billings™

32-1/2" undermount single-bowl kitchen sink K-33710