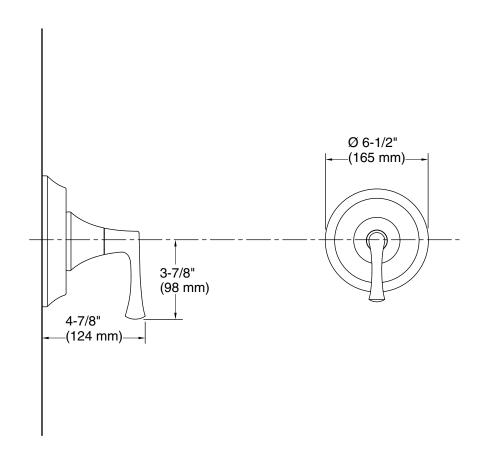

#### **Technical Information**

All product dimensions are nominal.

Drain included: No