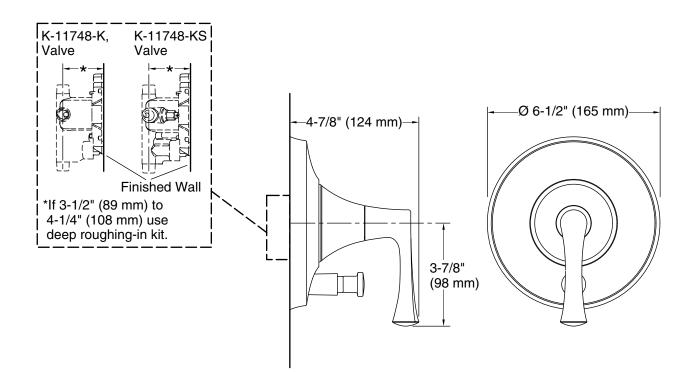

### **Technical Information**

All product dimensions are nominal. Drain included: No

### Installation

- Wall-mount
- Trim only; requires valve to complete installation (sold separately)

### **Required Products/Accessories**

For wall-mount installation

K-11748 Series Rite-Temp® Valves (Qty 2)