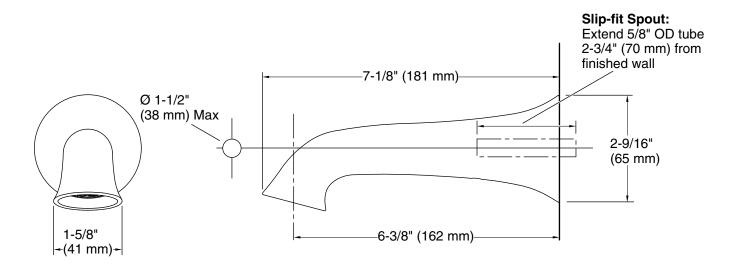

### Features

- 6-3/8" (162 mm) non-diverter bath spout with slip-fit connection
- Coordinates with other products in the Buckley collection

## **Technical Information**

All product dimensions are nominal.

Drain included: No

**Spout:** Spout reach:

n: 6-3/8" (163 mm)