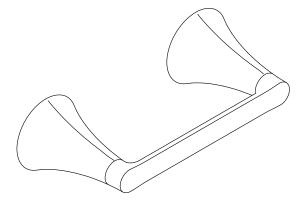

# **KOHLER**®

# Buckley™ Toilet paper holder K-35934

### **Features**

Coordinates with other products in the Buckley collection

#### Material

- Premium metal construction for durability and reliability
- KOHLER® finishes resist corrosion and tarnishing

#### Installation

Installation hardware and template included

### **Recommended Products/Accessories**

K-23723 Faucet cleaner



## Codes/Standards

None Applicable

# **KOHLER® Faucet Lifetime Limited Warranty**

See website for detailed warranty information.











### **Technical Information**

All product dimensions are nominal.

Material: Zinc

#### Notes

Install this product according to the installation guide.