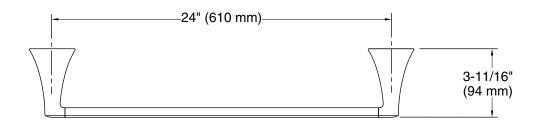

#### Features

- 24" (610 mm) bar
- Coordinates with other products in the Buckley collection

# **Technical Information**

All product dimensions are nominal. Material: Zinc, Stainless Steel