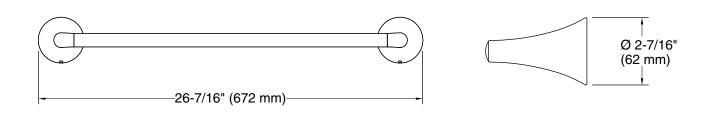

#### Features

- 24" (610 mm) bar
- Coordinates with other products in the Buckley collection

# **Technical Information**

All product dimensions are nominal. Material: Zinc, Stainless Steel