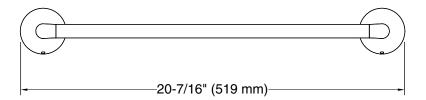

#### **Features**

- 18" (457 mm) bar
- Coordinates with other products in the Buckley collection

## **Technical Information**

All product dimensions are nominal.

Material: Zinc, Stainless Steel