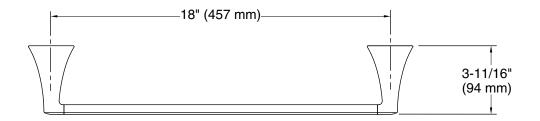

#### **Features**

- 18" (457 mm) bar
- Coordinates with other products in the Buckley collection

## **Technical Information**

All product dimensions are nominal.

Material: Zinc, Stainless Steel