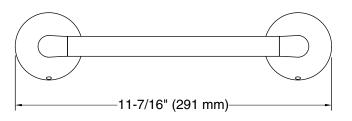

#### Features

- 9" (229 mm) bar
- Coordinates with other products in the Buckley collection

#### **Technical Information**

All product dimensions are nominal. Zinc, Stainless Steel Material: