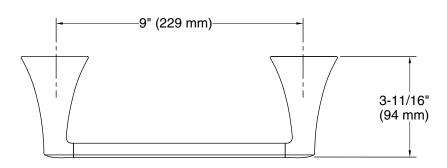

#### Features

- 9" (229 mm) bar
- Coordinates with other products in the Buckley collection

#### **Technical Information**

All product dimensions are nominal. Zinc, Stainless Steel Material: