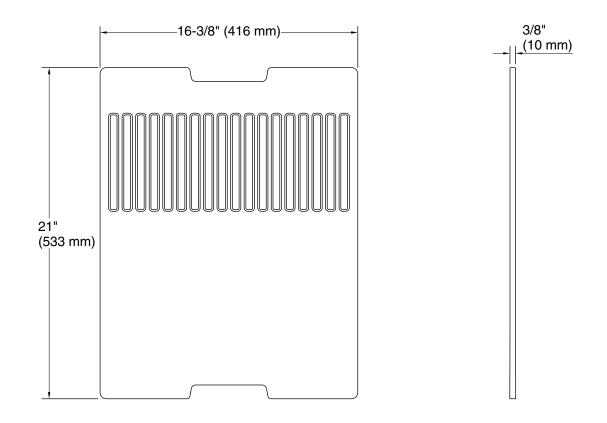

## **Technical Information**

All product dimensions are nominal. Material: Paper Composite