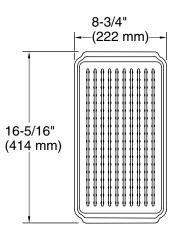

#### **Features**

- For use with Strive and Billings workstation kitchen sinks
- Set includes colander / drying rack, soaking bin with drain, and drain board
- 8-3/4" x 16-5/16" (222 x 414 mm)
- Dishwasher-safe

## **Technical Information**

All product dimensions are nominal. Material:

Plastic