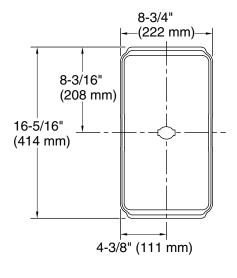

#### **Features**

- For use with Strive and Billings workstation kitchen sinks
- Set includes colander / drying rack, soaking bin with drain, and drain board
- 8-3/4" x 16-5/16" (222 x 414 mm)
- Dishwasher-safe

## **Technical Information**

All product dimensions are nominal. Material:

Plastic