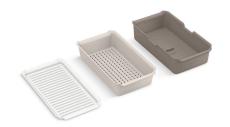

#### **Features**

- For use with Strive and Billings workstation kitchen sinks
- Set includes colander / drying rack, soaking bin with drain, and drain board
- 8-3/4" x 16-5/16" (222 x 414 mm)
- Dishwasher-safe