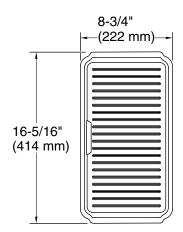

#### **Features**

- For use with Strive and Billings workstation kitchen sinks
- Set includes colander / drying rack, soaking bin with drain, and drain board
- 8-3/4" x 16-5/16" (222 x 414 mm)
- Dishwasher-safe

## **Technical Information**

All product dimensions are nominal. Material:

Plastic