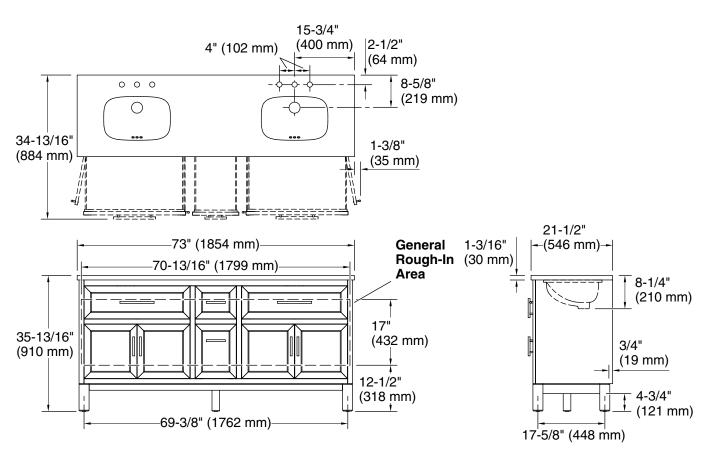

203 mm) widespread faucet holes; requires deck-mount faucets (sold separately)
- Three-way adjustable slow-close door hinges for easy cabinet access
- Dovetail joint drawer construction
- Soft-close drawers and doors prevent slamming

### Material

- Quartz vanity top adds beauty and long-lasting durability
- Solid and composite wood
- Vitreous china sinks
- Premium metal hardware for durability and reliability

### Installation

Easy installation – no special tools required



## Codes/Standards

None Applicable

# KOHLER® One-Year Limited Warranty

See website for detailed warranty information.

#### Available Colors/Finishes

Color tiles intended for reference only.

Color Code Description

0 White

1WT Mohair Grey



# 72" bathroom vanity cabinet with sinks and quartz top K-31247-ASB



### **Technical Information**

All product dimensions are nominal.

### **Notes**

Install this product according to the installation instructions.