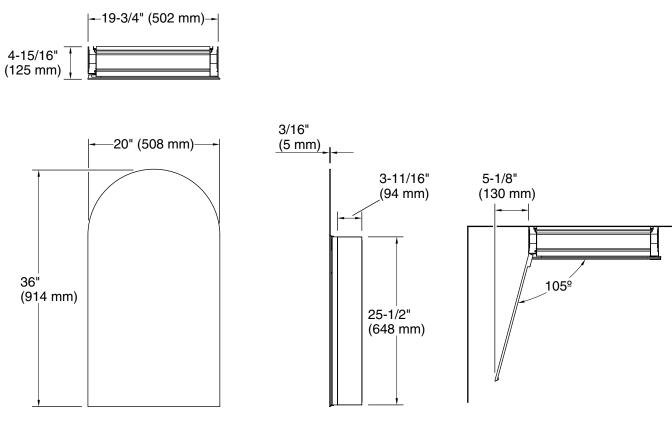

#### Features

- 4" (102 mm) -deep shelves offer more room for larger jars, bottles, and grooming supplies
- Two adjustable tempered-glass shelves offer additional bathroom storage
- Full-overlay mirrored door with flat edges and arched top
- Mirrored interior
- Three-way adjustable slow-close hinges with 105° opening capability for easy cabinet access
- Easy-hang bracket mounts cabinet securely and simplifies surface-mount applications
- Includes side mirror kit for surface-mount installation

### Installation

- Mirrored door extends 10-1/2" (267 mm) above actual cabinet height of 25-1/2" (635 mm)
- Surface-mount or recessed
- Left-hand swing
- Includes mounting hardware for surface or recessed installation