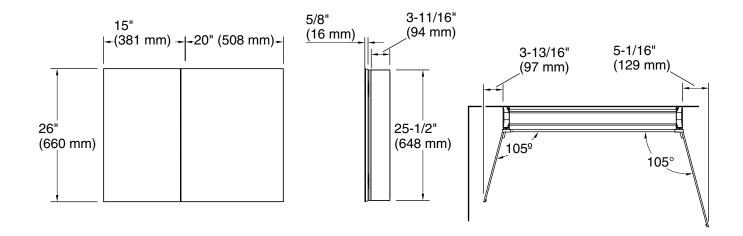

lass shelves offer additional bathroom storage
- Two full-overlay mirrored doors with flat edges
- Mirrored interior
- Three-way adjustable slow-close hinges with 105° opening capability for easy cabinet access
- Easy-hang bracket mounts cabinet securely and simplifies surface-mount applications
- Includes side mirror kit for surface-mount installation



 Anodized aluminum construction with a durable rustproof and chip-resistant finish

### Installation

- Surface-mount or recessed
- Can be installed with left- or right-hand swing
- Includes mounting hardware for surface or recessed installation



Codes/Standards

None Applicable

KOHLER® One-Year Limited Warranty

See website for detailed warranty information.







Premium XL 35" x 26" rectangular two-door medicine cabinet K-56005





## **Technical Information**

All product dimensions are nominal.

# **Notes**

Install this product according to the installation guide.