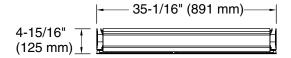

-glass shelves offer additional bathroom storage
- Two full-overlay mirrored doors with flat edges
- Mirrored interior
- Three-way adjustable slow-close hinges with 105° opening capability for easy cabinet access
- Easy-hang bracket mounts cabinet securely and simplifies surface-mount applications
- Includes side mirror kit for surface-mount installation



 Anodized aluminum construction with a durable rustproof and chip-resistant finish

### Installation

- Surface-mount or recessed
- Can be installed with left- or right-hand swing
- Includes mounting hardware for surface or recessed installation



Codes/Standards

None Applicable

KOHLER® One-Year Limited Warranty

See website for detailed warranty information.







Premium XL 35" x 26" rectangular two-door medicine cabinet K-56005





## **Technical Information**

All product dimensions are nominal.

# **Notes**

Install this product according to the installation guide.