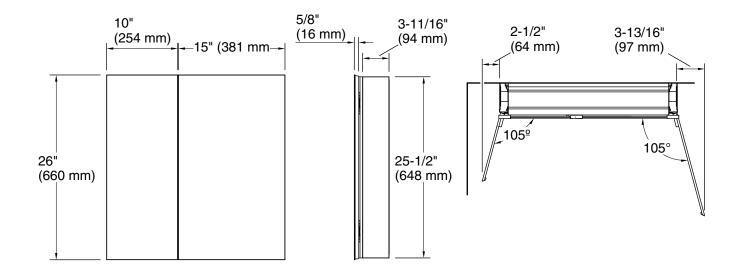

helves offer additional bathroom storage
- Two full-overlay mirrored doors with flat edges
- Mirrored interior
- Three-way adjustable slow-close hinges with 105° opening capability for easy cabinet access
- Easy-hang bracket mounts cabinet securely and simplifies surface-mount applications
- Includes side mirror kit for surface-mount installation



 Anodized aluminum construction with a durable rustproof and chip-resistant finish

#### Installation

- Surface-mount or recessed
- Can be installed with left- or right-hand swing
- Includes mounting hardware for surface or recessed installation



Codes/Standards
None Applicable

**KOHLER® One-Year Limited Warranty** 

See website for detailed warranty information.







Premium XL 25" x 26" rectangular two-door medicine cabinet

K-56003





## **Technical Information**

All product dimensions are nominal.

### **Notes**

Install this product according to the installation guide.