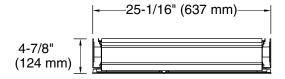

shelves offer additional bathroom storage
- Two full-overlay mirrored doors with flat edges
- Mirrored interior
- Three-way adjustable slow-close hinges with 105° opening capability for easy cabinet access
- Easy-hang bracket mounts cabinet securely and simplifies surface-mount applications
- Includes side mirror kit for surface-mount installation



 Anodized aluminum construction with a durable rustproof and chip-resistant finish

#### Installation

- Surface-mount or recessed
- Can be installed with left- or right-hand swing
- Includes mounting hardware for surface or recessed installation



Codes/Standards
None Applicable

**KOHLER® One-Year Limited Warranty** 

See website for detailed warranty information.







Premium XL 25" x 26" rectangular two-door medicine cabinet

K-56003





## **Technical Information**

All product dimensions are nominal.

### **Notes**

Install this product according to the installation guide.