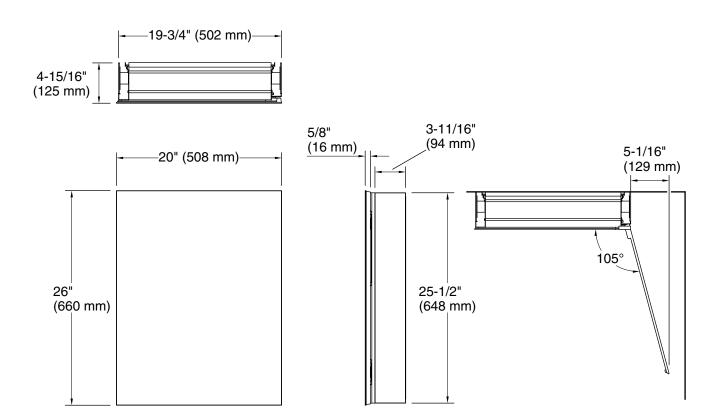

shelves offer additional bathroom storage
- Full-overlay mirrored door with flat edges
- Mirrored interior
- Three-way adjustable slow-close hinges with 105° opening capability for easy cabinet access
- Easy-hang bracket mounts cabinet securely and simplifies surface-mount applications
- Includes side mirror kit for surface-mount installation



 Anodized aluminum construction with a durable rustproof and chip-resistant finish

## Installation

- Surface-mount or recessed
- Can be installed with left- or right-hand swing
- Includes mounting hardware for surface or recessed installation



Codes/Standards
None Applicable

KOULED® One-Veer I

KOHLER® One-Year Limited Warranty

See website for detailed warranty information.







# Premium XL 20" x 26" rectangular medicine cabinet K-56002



## **Technical Information**

All product dimensions are nominal.

#### Notes

Install this product according to the installation guide.